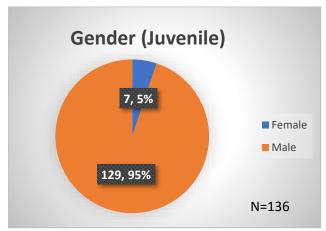

## Daily Data Dashboard – July 24, 2023 Demographics for JTDC Population Monday Morning Midnight Count

Total # of probation Involved youth1: 1,254

Age (AT)

Data sources: cFive Supervisor – Probation Population and RMIS – JTDC Population

<sup>\*</sup>Age, Gender and Race for Criminal Court population (N=1) is not represented in this report.