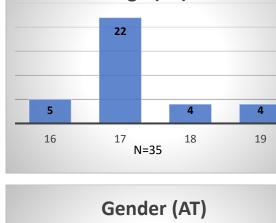

## Daily Data Dashboard – July 24, 2023 Demographics for JTDC Population Monday Morning Midnight Count

Total # of probation Involved youth1: 1,254

Age (AT)

Data sources: cFive Supervisor – Probation Population and RMIS – JTDC Population