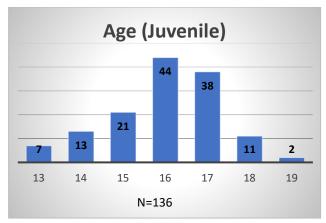

## Daily Data Dashboard – July 24, 2023 Demographics for JTDC Population Monday Morning Midnight Count

Total # of probation Involved youth1: 1,254

Age (AT)

Data sources: cFive Supervisor – Probation Population and RMIS – JTDC Population