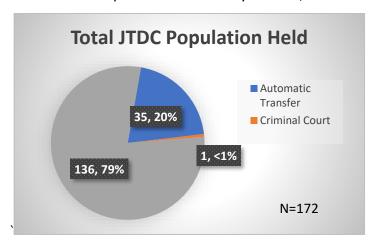

## Daily Data Dashboard – July 24, 2023 Demographics for JTDC Population Monday Morning Midnight Count

Total # of probation Involved youth1: 1,254

Age (AT)

Data sources: cFive Supervisor – Probation Population and RMIS – JTDC Population

<sup>\*</sup>Age, Gender and Race for Criminal Court population (N=1) is not represented in this report.