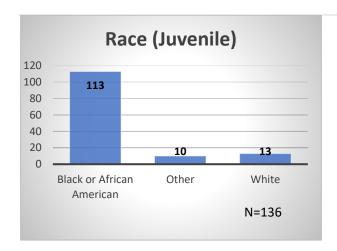

## Daily Data Dashboard – July 24, 2023 Demographics for JTDC Population Monday Morning Midnight Count

Total # of probation Involved youth1: 1,254

Age (AT)

Data sources: cFive Supervisor – Probation Population and RMIS – JTDC Population